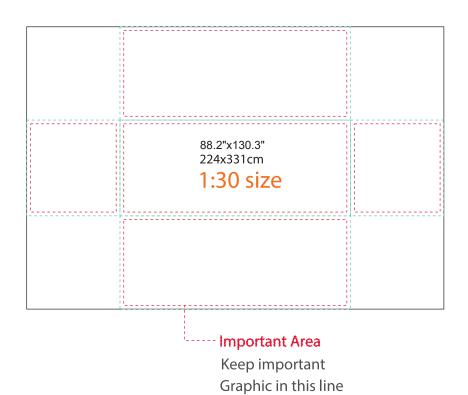

## **AM-CZ-A-6** 88.2"x130.3" (224x331cm)

# **TEMPLATE**

Printing Size:224x331(h)cm (L183\*W76\*H74cm)

88.2"x130.3" L72"\*W29.9"H29.1"