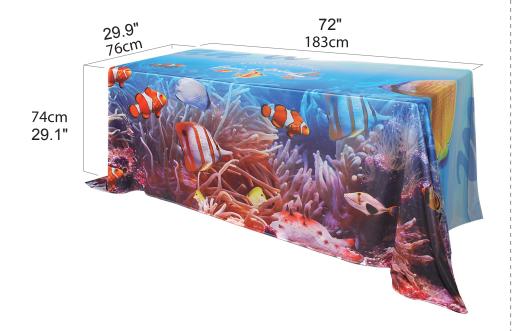

# **TEMPLATE**

Printing Size:224x331(h)cm (L183\*W76\*H74cm)

88.2"x130.3" L72"\*W29.9"H29.1"